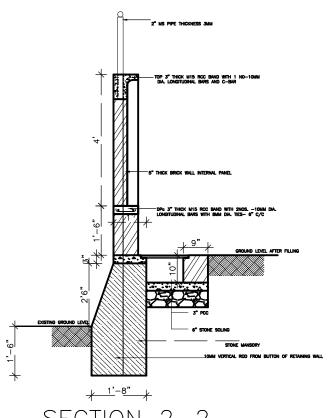

## PLAN VIEW: - TOP BAND REINFORCEMENT DETAILING

SECTION 1-1

SECTION 2-2

| Save the Children |
|-------------------|
|-------------------|

| PROJECT:                               |  |
|----------------------------------------|--|
| LAND DEVELOPMENT WORK FOR<br>WAREHOUSE |  |
| LOCATION                               |  |
| GODAWARI MUNICIPALITY - 1,<br>KAILALI  |  |