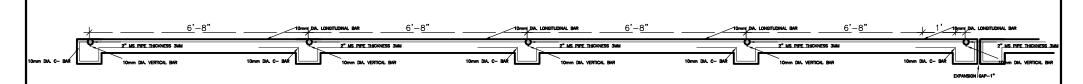

## PLAN VIEW: - TOP BAND REINFORCEMENT DETAILING

BOUNDARY WALL DETAILS

| Save the Children |
|-------------------|
|-------------------|

| PROJECT:                               |
|----------------------------------------|
| LAND DEVELOPMENT WORK FOR<br>WAREHOUSE |
| LOCATION                               |
| GODAWARI MUNICIPALITY - 1,<br>KAILALI  |

## PLAN VIEW: - TOP BAND REINFORCEMENT DETAILING

SECTION 1-1

SECTION 2-2

| Save the Children |
|-------------------|
|-------------------|

| PROJECT:                               |  |
|----------------------------------------|--|
| LAND DEVELOPMENT WORK FOR<br>WAREHOUSE |  |
| LOCATION                               |  |
| GODAWARI MUNICIPALITY - 1,<br>KAILALI  |  |