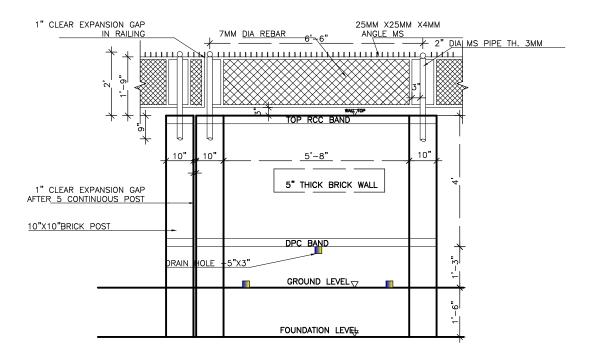

SECTION 4-4

PROJECT:

LAND DEVELOPMENT WORK FOR WAREHOUSE

LOCATION

GODAWARI MUNICIPALITY - 1,

DESIGNED BY:

CHECKED BY:

SHEET TITLE:

BOUNDARY WALL DETAILS

DATE:25-MAY-2023

SCALE:

SHEET NO.