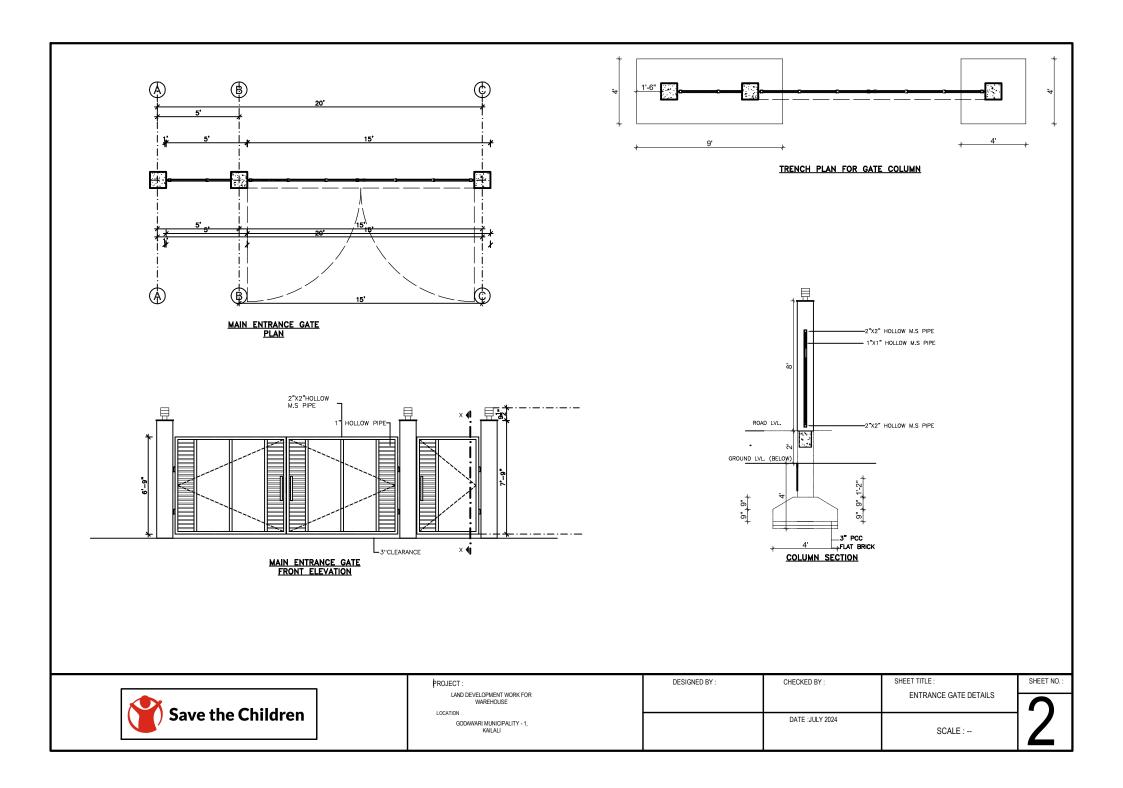

## PLAN VIEW: - TOP BAND REINFORCEMENT DETAILING

BOUNDARY WALL DETAILS

| Save the Children |
|-------------------|
|-------------------|

| PROJECT:                               |
|----------------------------------------|
| LAND DEVELOPMENT WORK FOR<br>WAREHOUSE |
| LOCATION                               |
| GODAWARI MUNICIPALITY - 1,<br>KAILALI  |

| DESIGNED BY: | CHECKED BY :      | SHEET TITLE :         |
|--------------|-------------------|-----------------------|
|              |                   | BOUNDARY WALL DETAILS |
|              |                   |                       |
|              | DATE :25-MAY-2023 |                       |
|              |                   | SCALE : 1":2'-0"      |
|              |                   |                       |