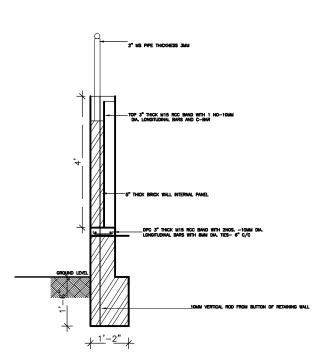

## PLAN VIEW: - TOP BAND REINFORCEMENT DETAILING

SECTION 1-1

SECTION 2-2

| Save the Children |
|-------------------|
|-------------------|

| PROJECT:                               |  |
|----------------------------------------|--|
| LAND DEVELOPMENT WORK FOR<br>WAREHOUSE |  |
| LOCATION                               |  |
| GODAWARI MUNICIPALITY - 1,<br>KAILALI  |  |