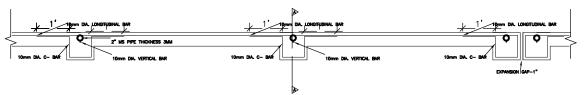

## PLAN VIEW: - TOP BAND REINFORCEMENT DETAILING

SECTION 1-1

SECTION 2-2

| Save the Children |
|-------------------|
|-------------------|

| PROJECT:                               |  |
|----------------------------------------|--|
| LAND DEVELOPMENT WORK FOR<br>WAREHOUSE |  |
| LOCATION                               |  |
| GODAWARI MUNICIPALITY - 1,<br>KAILALI  |  |

| DESIGNED BY : | CHECKED BY :      | SHEET TITLE : BOUNDARY WALL DETAILS |
|---------------|-------------------|-------------------------------------|
|               | DATE :25-MAY-2023 | SCALE : 1":2'-0"                    |