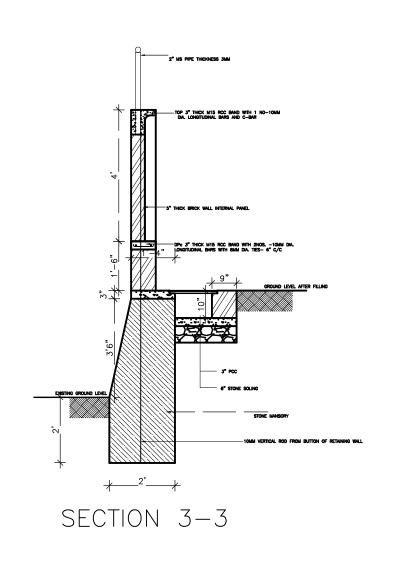

SECTION 4-4

PROJECT:

LAND DEVELOPMENT WORK FOR WAREHOUSE

LOCATION

GODAWARI MUNICIPALITY - 1,

DESIGNED BY:

CHECKED BY:

SHEET TITLE:

BOUNDARY WALL DETAILS

DATE:25-MAY-2023

SCALE:

SHEET NO.