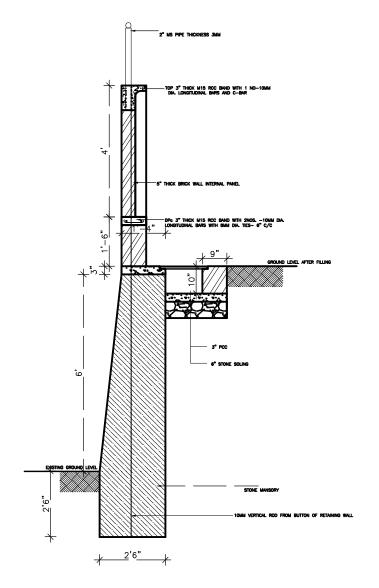

SECTION 4-4

PROJECT:

LAND DEVELOPMENT WORK FOR WAREHOUSE

LOCATION

GODAWARI MUNICIPALITY - 1,

DESIGNED BY:

CHECKED BY:

SHEET TITLE:

BOUNDARY WALL DETAILS

DATE:25-MAY-2023

SCALE:

SHEET NO.