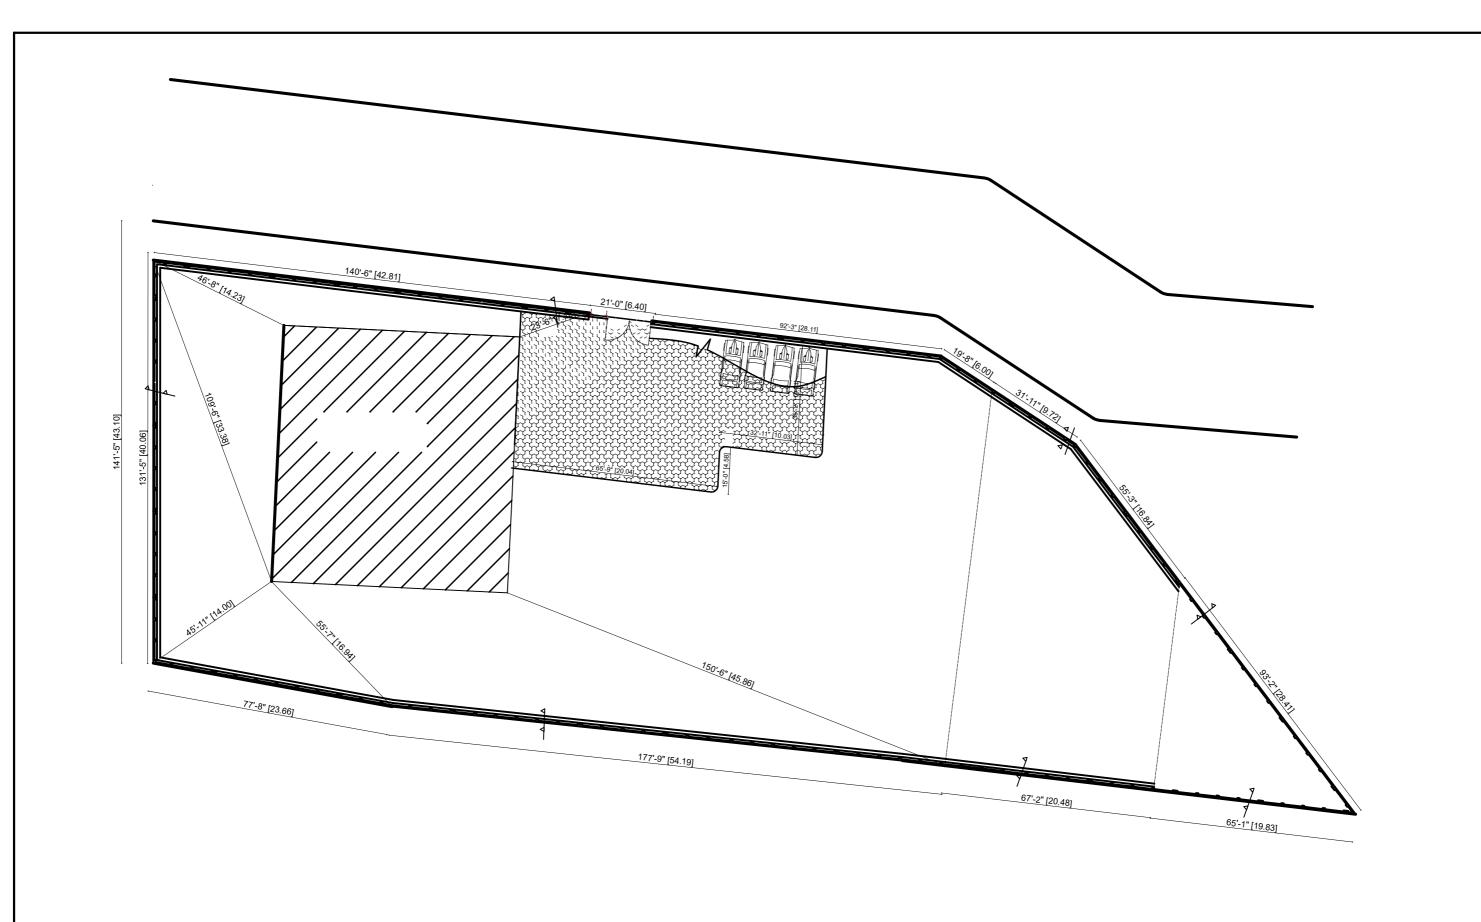

| Save the Children |
|-------------------|
|-------------------|

| PROJECT:                                      | DESIGNED BY : | CHECKED BY:     | SHEET TITLE :             | SHEET NO.: |
|-----------------------------------------------|---------------|-----------------|---------------------------|------------|
| LAND DEVELOPMENT WORK FOR<br>WAREHOUSE        |               |                 | COMPOUND WALL LAYOUT PLAN | 4          |
| LOCATION  GODAWARI MUNICIPALITY - 1,  KAILALI |               | DATE :JULY-2024 | SCALE :                   |            |